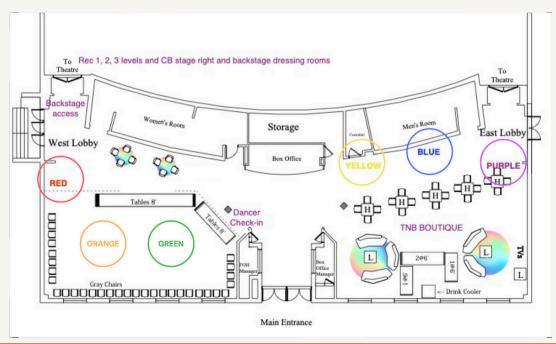

## Check-Out Zone Assignments + Dismissal Procedure

Please refer to the graphics below to locate your class' check-out color and corresponding dismissal zone. After the show, you will bring dancers to their dismissal zone so that their caretakers can pick them up. Caretakers have been given check-out "name tags" that are color-coded according to their dancer's dismissal zone. They will need to present this name tag sticker (which includes their dancer's name) in order to pick up their dancer. Dancers can only be released once their caretaker has arrived at the check-out zone with their check-out sticker.