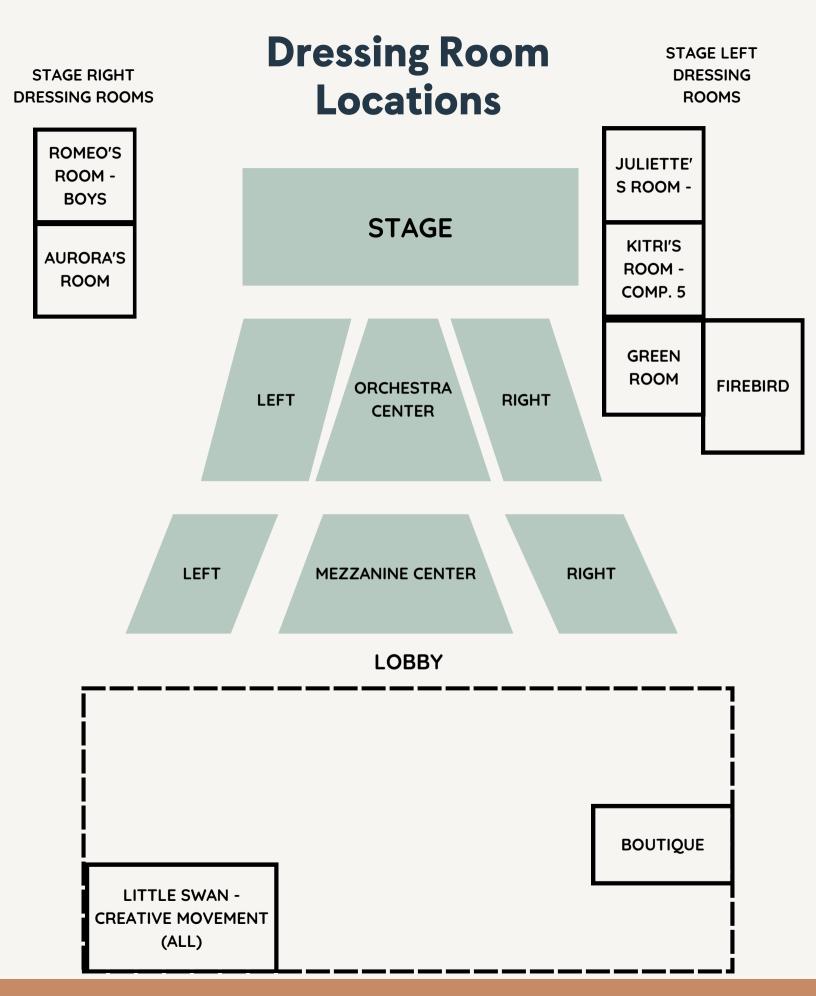

## **Contents**

| Role + Responsibilities    | 2   |
|----------------------------|-----|
| Dressing Room Locations    | 3-4 |
| Show Order                 | 5-7 |
| Check-Out Zone Assignments | 8   |

In the case of an incident or emergency, please contact Jacqui Hinkson (phone # below). Jacqui will be your point of contact for any pressing questions, incidents, or emergency needs.

### **NB Staff Emergency Contact Information:**

Jacqui Hinkson, NB Operations Lead

| Performance A - 5/11 11:00 am |           |          |           |               |                 | # of students          |
|-------------------------------|-----------|----------|-----------|---------------|-----------------|------------------------|
| Class Name                    | Day       | Time     | Location  | Check-In Time | Dressing Room   | <b>Check-out Color</b> |
| Rec Teen Ballet               | Monday    | 7:00 PM  | GP        | 9:00 AM       | Firebird        | 5                      |
| Rec 3 Ballet/Jaz              | Tuesday   | 6:30 PM  | GP        | 9:00 AM       | Firebird        | 6                      |
| Rec 2 Ballet                  | Thursday  | 6:00 PM  | GP        | 9:00 AM       | Firebird        | 3                      |
| Beg/Int Hip Hop               | Thursday  | 4:00 PM  | Northlake | 9:00 AM       | Aurora's Room   | 2                      |
| Beginning Hip He              | Tuesday   | 6:30 PM  | GP        | 9:00 AM       | Firebird        | 9                      |
| Beginning Hip He              | Monday    | 4:00 PM  | GP        | 9:15 AM       | Juliette's Room | 9                      |
| Pre Ballet                    | Sunday    | 11:30 AM | GP        | 9:15 AM       | Aurora's Room   | 12                     |
| Pre Ballet                    | Sunday    | 11:15 AM | GP        | 9:15 AM       | Juliette's Room | 11                     |
| Pre Ballet                    | Saturday  | 9:15 AM  | Annex     | 9:15 AM       | Little Swans    | 5                      |
| Pre Ballet                    | Saturday  | 10:30 AM | OP        | 9:15 AM       | Kitri           | 12                     |
| Pre Ballet                    | Tuesday   | 4:45 PM  | Northlake | 9:30 AM       | Kitri           | 4                      |
| Pre Ballet                    | Monday    | 4:00 PM  | Northlake | 9:30 AM       | Kitri           | 7                      |
| Little Dancer Hip             | Saturday  | 12:00 PM | GP        | 9:30 AM       | Little Swans    | 9                      |
| Fairytale Ballet              | Wednesday | 3:15 PM  | Northlake | 9:30 AM       | Little Swans    | 4                      |
| Creative Movem                | Monday    | 3:30 PM  | GP        | 9:30 AM       | Little Swans    | 10                     |
| Creative Movem                | Saturday  | 9:00 AM  | Annex     | 9:45 AM       | Little Swans    | 8                      |
| Creative Movem                | Tuesday   | 4:00 PM  | Northlake | 9:45 AM       | Little Swans    | 7                      |
| Creative Movem                | Monday    | 4:45 PM  | Northlake | 9:45 AM       | Little Swans    | 7                      |
| Creative Movem                | Saturday  | 9:45 AM  | GP        | 9:45 AM       | Little Swans    | 8                      |