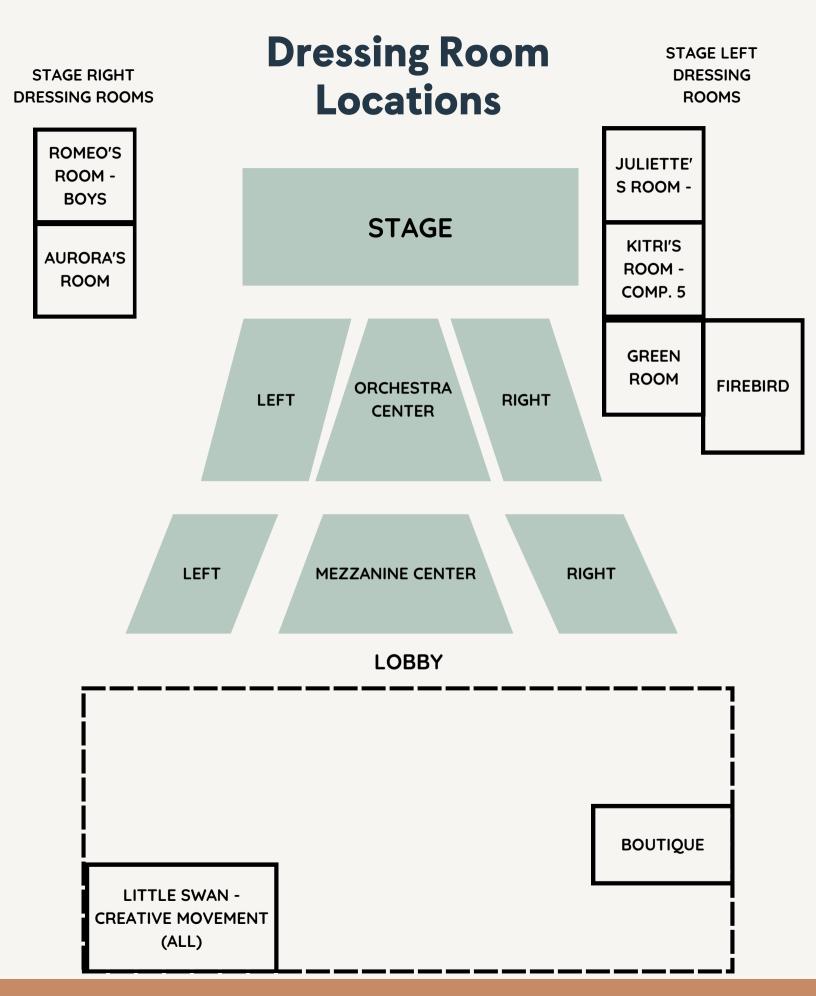

# Dressing Room Assignments

| Performance C 5/12 2:30 pm |           |          |           |               |                 |                 |
|----------------------------|-----------|----------|-----------|---------------|-----------------|-----------------|
| Class Name                 | Day       | Time     | Location  | Check-In Time | Dressing Room   | Check-out Color |
| CB Ruby Jazz               |           |          |           | 12:30 PM      | Aurora's Room   | 8               |
| CB Emerald Modern          |           |          |           | 12:30 PM      | Aurora's Room   | 11              |
| Rec 4 Ballet               | Thursday  | 7:00 PM  | GP        | 12:30 PM      | Juliette's Room | 4               |
| Rec 2 Ballet/Jaz           | Thursday  | 5:00 PM  | GP        | 12:30 PM      | Firebird        | 8               |
| Intermediate Hip           | Monday    | 6:00 PM  | GP        | 12:30 PM      | Firebird        | 7               |
| Rec 1/2 Ballet/Ta          | Friday    | 4:00 PM  | OP        | 12:30 PM      | Firebird        | 7               |
| Rec 1 Ballet/ Tap          | Thursday  | 3:45 PM  | OP        | 12:45 PM      | Juliette's Room | 7               |
| Rec 1 Ballet/Jaz           | Saturday  | 11:15 PM | GP        | 12:45 PM      | Little Swans    | 7               |
| Rec 1 Ballet               | Wednesday | 5:30 PM  | Northlake | 12:45 PM      | Juliette's Room | 4               |
| Rec 1 Ballet               | Saturday  | 9:15 AM  | GP        | 12:45 PM      | Juliette's Room | 9               |
| Pre Ballet                 | Saturday  | 1:00 PM  | OP        | 12:45 PM      | Little Swans    | 8               |
| Pre Ballet                 | Saturday  | 12:15 PM | OP        | 1:00 PM       | Kitri's Room    | 12              |
| Pre Ballet                 | Monday    | 5:00 PM  | OP        | 1:00 PM       | Kitri's Room    | 12              |
| Pre Ballet                 | Wednesday | 4:45 PM  | Northlake | 1:00 PM       | Little Swans    | 9               |
| Little Dancer Hip          | Wednesday | 4:45 PM  | Annex     | 1:00 PM       | Little Swans    | 4               |
| Creative Movem             | Wednesday | 4:00 PM  | Northlake | 1:00 PM       | Little Swans    | 2               |
| Creative Movem             | Sunday    | 10:00 AM | GP        | 1:15 PM       | Little Swans    | 9               |
| Creative Movem             | Sunday    | 9:15 AM  | GP        | 1:15 PM       | Little Swans    | 10              |
| Creative Movem             | Saturday  | 9:00 AM  | GP        | 1:15 PM       | Little Swans    | 10              |
| Creative Movem             | Tuesday   | 3:30 PM  | GP        | 1:15 PM       | Little Swans    | 8               |
| Creative Movem             | Friday    | 3:15 PM  | OP        | 1:15 PM       | Little Swans    | 9               |