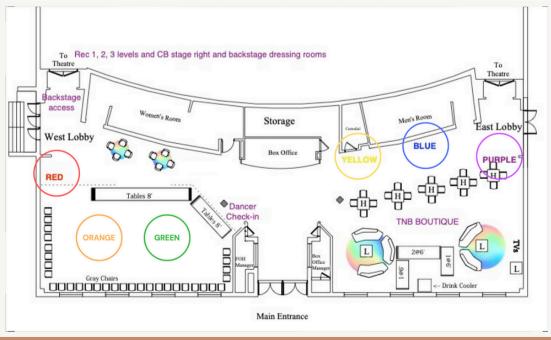

## Check-Out Zone Assignments + Dismissal Procedure

\*

Please refer to the graphics below to locate your class' check-out color and corresponding dismissal zone. After the show, you will bring dancers to their dismissal zone so that their caretakers can pick them up. Caretakers have been given check-out "name tags" that are color-coded according to their dancer's dismissal zone. They will need to present this name tag sticker (which includes their dancer's name) in order to pick up their dancer. Dancers can only be released once their caretaker has arrived at the check-out zone with their check-out sticker.