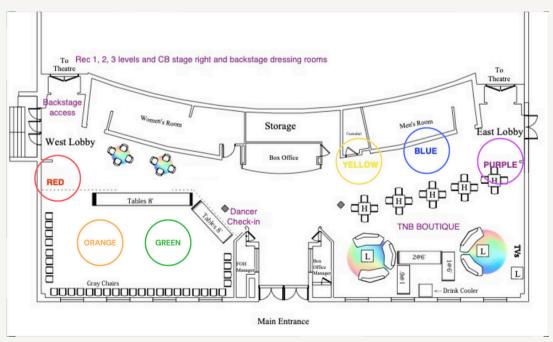

### Check-Out Zone Assignments + Dismissal Procedure

\*

Please refer to the graphics below to locate your class' check-out color and corresponding dismissal zone. After the show, you will bring dancers to their dismissal zone so that their caretakers can pick them up. Caretakers have been given check-out "name tags" that are color-coded according to their dancer's dismissal zone. They will need to present this name tag sticker (which includes their dancer's name) in order to pick up their dancer. Dancers can only be released once their caretaker has arrived at the check-out zone with their check-out sticker.

| Performance D 5/             |           |          |           |          |               |                 |
|------------------------------|-----------|----------|-----------|----------|---------------|-----------------|
| Class Name                   | Day       | Time     | Location  | Teacher  | Check-In Time | Check-out Color |
| RCD Co 2 Modern              |           |          |           | Andie    | 4:00 PM       |                 |
| CB Sapphire Jazz             |           |          |           | Kalyn    | 4:00 PM       |                 |
| Ballet/Tap 3                 | Thursday  | 6:00 PM  | Northlake | Jennifer | 4:00 PM       |                 |
| Rec 2 Jazz                   | Monday    | 5:00 PM  | GP        | Emily D. | 4:00 PM       |                 |
| Rec 2 Ballet                 | Monday    | 4:00 PM  | OP        | Molly    | 4:00 PM       |                 |
| Rec 2 Ballet                 | Tuesday   | 5:30 PM  | Northlake | Jennifer | 4:00 PM       |                 |
| Rec 1 Ballet/Jazz            | Thursday  | 4:00 PM  | GP        | Molly    | 4:15 PM       |                 |
| Rec 1 Ballet                 | Wednesday | 4:30 PM  | GP        | Andie    | 4:15 PM       |                 |
| Rec 1 Ballet                 | Wednesday | 4:00 PM  | OP        | Janan    | 4:15 PM       |                 |
| Pre Ballet                   | Sunday    | 10:45 AM | GP        | Virginia | 4:15 PM       |                 |
| Pre Ballet                   | Saturday  | 12:15 PM | GP        | Johnea   | 4:15 PM       |                 |
| Pre Ballet                   | Wednesday | 5:00 PM  | OP        | Janan    | 4:30 PM       |                 |
| Pre Ballet                   | Friday    | 5:00 PM  | OP        | Sara     | 4:30 PM       |                 |
| Pre Ballet                   | Saturday  | 11:15 PM | Northlake | Emily S. | 4:30 PM       |                 |
| Little Dancer/Beg Hip Hop    | Monday    | 3:15 PM  | OP        | Molly    | 4:30 PM       |                 |
| Creative Movement/Pre Ballet | Monday    | 5:45 PM  | OP        | Molly    | 4:30 PM       |                 |
| Creative Movement/Pre Ballet | Saturday  | 10:30 AM | Northlake | Emily S. | 4:45 PM       |                 |
| Creative Movement            | Saturday  | 9:45 AM  | Annex     | Rhetta   | 4:45 PM       |                 |
| Creative Movement            | Sunday    | 9:45 AM  | GP        | Jennifer | 4:45 PM       |                 |
| Creative Movement            | Tuesday   | 4:15 PM  | OP        | Andie    | 4:45 PM       |                 |
| Preschool Acrodance          | Monday    | 3:30 PM  | Annex     | Rhetta   | 4:45 PM       |                 |