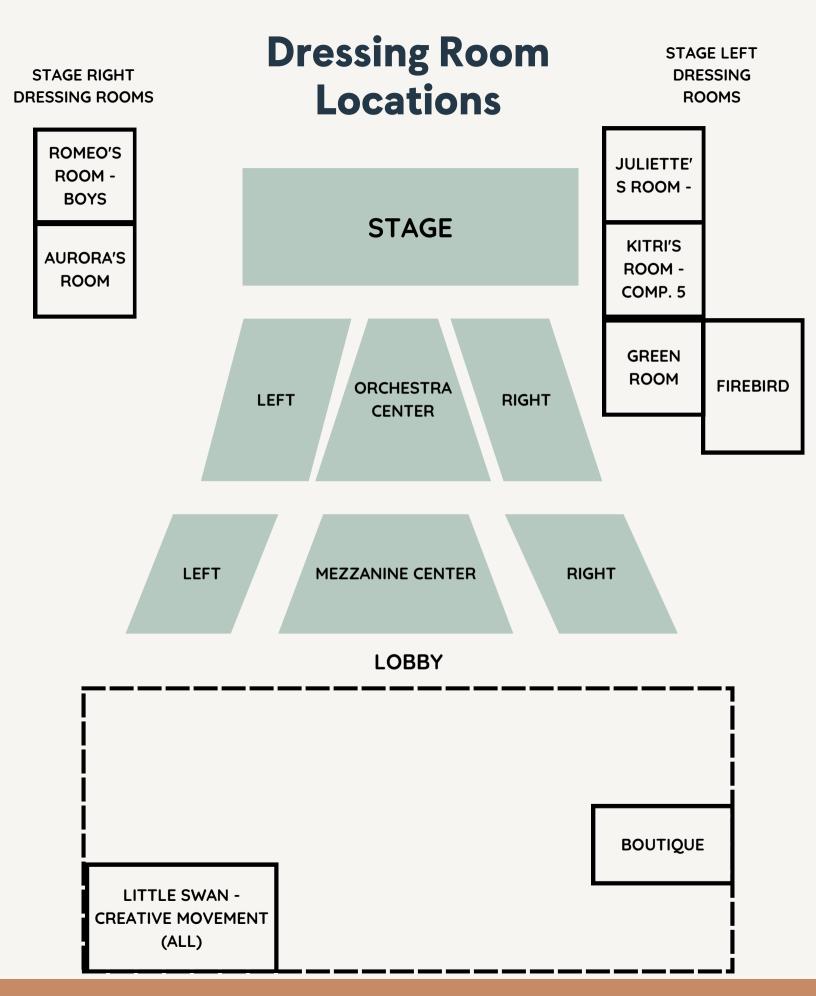

# Dressing Room Assignments

| Performance D 5/12 6:00 pm |           |          |           |               |                 |                 |
|----------------------------|-----------|----------|-----------|---------------|-----------------|-----------------|
| Class Name                 | Day       | Time     | Location  | Check-In Time | Dressing Room   | Check-out Color |
| RCD Co 2 Moder             | 'n        |          |           | 4:00 PM       | Aurora/Romeo    | 13              |
| CB Sapphire Jazz           |           |          |           | 4:00 PM       | Aurora          | 7               |
| Ballet/Tap 3               | Thursday  | 6:00 PM  | Northlake | 4:00 PM       | Firebird        | 4               |
| Rec 2 Jazz                 | Monday    | 5:00 PM  | GP        | 4:00 PM       | Firebird        | 4               |
| Rec 2 Ballet               | Monday    | 4:00 PM  | OP        | 4:00 PM       | Firebird        | 3               |
| Rec 2 Ballet               | Tuesday   | 5:00 PM  | Northlake | 4:00 PM       | Firebird        | 3               |
| Rec 1 Ballet/Jaz           | Thursday  | 4:00 PM  | GP        | 4:15 PM       | Firebird        | 7               |
| Rec 1 Ballet               | Wednesday | 4:30 PM  | GP        | 4:15 PM       | Little Swans    | 12              |
| Rec 1 Ballet               | Wednesday | 4:00 PM  | OP        | 4:15 PM       | Firebird        | 3               |
| Pre Ballet                 | Sunday    | 10:45 AM | GP        | 4:15 PM       | Juliette's Room | 12              |
| Pre Ballet                 | Saturday  | 12:15 PM | GP        | 4:15 PM       | Juliette's Room | 13              |
| Pre Ballet                 | Wednesday | 5:00 PM  | OP        | 4:30 PM       | Kitri's Room    | 12              |
| Pre Ballet                 | Friday    | 5:00 PM  | OP        | 4:30 PM       | Kitri's Room    | 11              |
| Pre Ballet                 | Saturday  | 11:15 PM | Northlake | 4:30 PM       | Little Swans    | 5               |
| Little Dancer/Be           | Monday    | 3:15 PM  | OP        | 4:30 PM       | Little Swans    | 6               |
| Creative Movem             | Monday    | 5:45 PM  | OP        | 4:30 PM       | Little Swans    | 13              |
| Creative Movem             | Saturday  | 10:30 AM | Northlake | 4:45 PM       | Little Swans    | 11              |
| Creative Movem             | Saturday  | 9:45 AM  | Annex     | 4:45 PM       | Little Swans    | 10              |
| Creative Movem             | Sunday    | 9:45 AM  | GP        | 4:45 PM       | Little Swans    | 10              |
| Creative Movem             | Tuesday   | 4:15 PM  | OP        | 4:45 PM       | Little Swans    | 11              |
| Preschool Acrod            | Monday    | 3:30 PM  | Annex     | 4:45 PM       | Little Swans    | 10              |